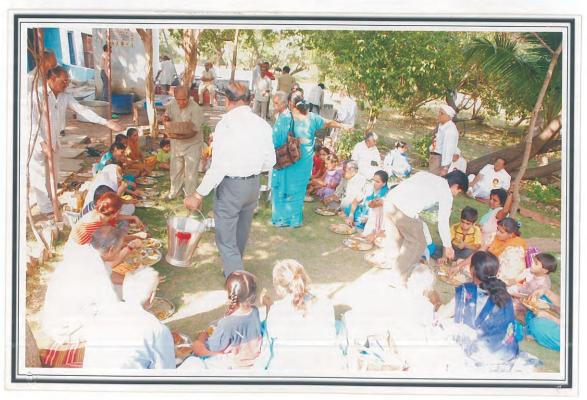

#### **DEEPAVALI CELEBRATION**

Every year Deepavali Celebration is organized with the help of Sunshine Trust Committee members in all the Centers of our Trust.

The Committee Members invite poor community people, organize a small variety program and give them good meal; at the end of the function they are given packets of sweets, candles and firecrackers.

Transport is organized to bring them to the place of celebration and take them back to their homes. Our Community persons were entertained in all the Centers in a true spirit and SUNSHINE brought in their life of poor people. Following amount was sent to the center for celebration.