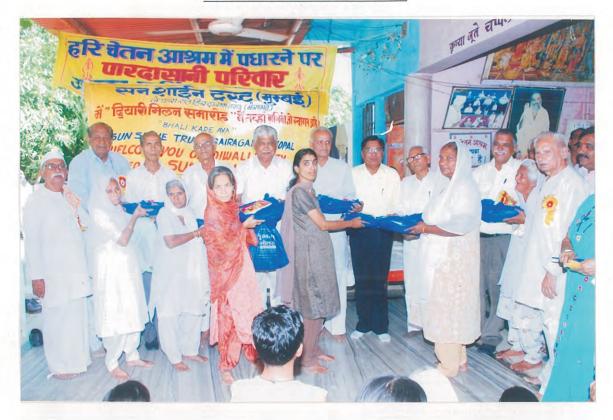

#### HELP FOR MARRIGE

#### SUNSHINE TRUST SENIOR CITIZEN CLUB

Senior Citizens Club meeting is organized regularly every month at all Centers with minimum expense of Rs.1000/- towards tea and biscuits. This make them feel part of the society and not neglected as is being done by their own family. Our motto is to keep the depressed and sick senior citizen happy and they look forward to such gathering.

They are invited at common places like temple or social hall close to their house. The meeting starts with Satsang, Bhajans and simple yoga exercise so that they are fit and healthy. Some of them recite poems and jokes. At the end of the meeting Tea and Biscuit are served to them.